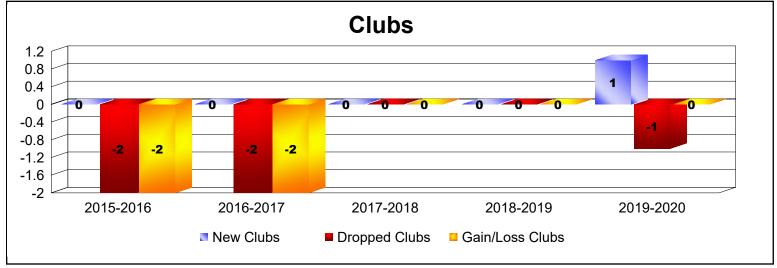

District 10 As of June 2020 Cumulative

| Year      | New<br>Clubs | Dropped<br>Clubs | Gain/<br>Loss<br>Clubs | New<br>Members | Charter<br>Members | Reinstate<br>Members | Transfer<br>Members | Total<br>Member<br>Added | Total<br>Members<br>Dropped | Gain/<br>Loss<br>Members |
|-----------|--------------|------------------|------------------------|----------------|--------------------|----------------------|---------------------|--------------------------|-----------------------------|--------------------------|
| 2015-2016 | 0            | -2               | -2                     | 120            | 0                  | 5                    | 2                   | 127                      | -158                        | -31                      |
| 2016-2017 | 0            | -2               | -2                     | 122            | 0                  | 6                    | 3                   | 131                      | -183                        | -52                      |
| 2017-2018 | 0            | 0                | 0                      | 125            | 3                  | 5                    | 2                   | 135                      | -159                        | -24                      |
| 2018-2019 | 0            | 0                | 0                      | 96             | 0                  | 26                   | 4                   | 126                      | -169                        | -43                      |
| 2019-2020 | 1            | -1               | 0                      | 88             | 22                 | 6                    | 10                  | 126                      | -189                        | -63                      |
| Average   | 0            | -1               | -1                     | 110            | 5                  | 10                   | 4                   | 129                      | -172                        | -43                      |