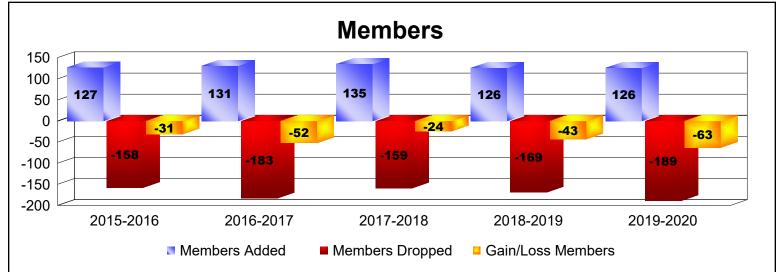

District 10 As of June 2020 Cumulative

| Year      | New<br>Clubs | Dropped<br>Clubs | Gain/<br>Loss<br>Clubs | New<br>Members | Charter<br>Members | Reinstate<br>Members | Transfer<br>Members | Total<br>Member<br>Added | Total<br>Members<br>Dropped | Gain/<br>Loss<br>Members |
|-----------|--------------|------------------|------------------------|----------------|--------------------|----------------------|---------------------|--------------------------|-----------------------------|--------------------------|
| 2015-2016 | 0            | -2               | -2                     | 120            | 0                  | 5                    | 2                   | 127                      | -158                        | -31                      |
| 2016-2017 | 0            | -2               | -2                     | 122            | 0                  | 6                    | 3                   | 131                      | -183                        | -52                      |
| 2017-2018 | 0            | 0                | 0                      | 125            | 3                  | 5                    | 2                   | 135                      | -159                        | -24                      |
| 2018-2019 | 0            | 0                | 0                      | 96             | 0                  | 26                   | 4                   | 126                      | -169                        | -43                      |
| 2019-2020 | 1            | -1               | 0                      | 88             | 22                 | 6                    | 10                  | 126                      | -189                        | -63                      |
| Average   | 0            | -1               | -1                     | 110            | 5                  | 10                   | 4                   | 129                      | -172                        | -43                      |